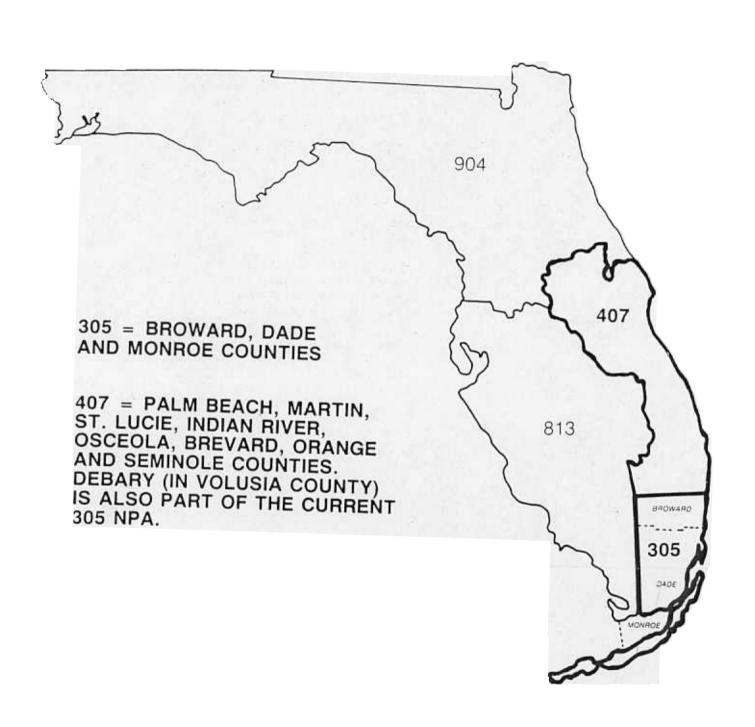

Substantial telephone number growth in southeastern Florida necessitates the splitting of the existing 305 Numbering Plan Area (NPA) and the introduction of the new 407 NPA. The 305 NPA code will continue to be used in the territory including Broward, Dade and Monroe counties. The new 407 NPA will embrace the remaining territory contained in the existing 305 NPA. The attached map illustrates the new NPA configuration as it will appear after the split.